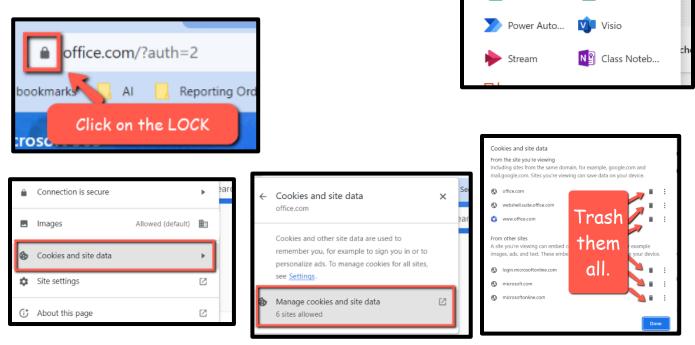

## Tip: Having trouble logging in?

You may need to "clear your cookies":

Log into TEAMS – your digital classrooms:

Your TEAM might be waiting for you to join or your teacher may give you a code – depending on how you have been invited to the TEAM.