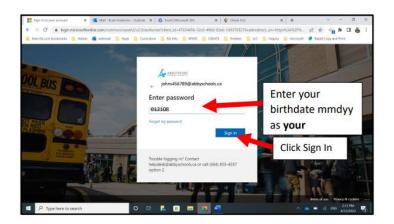

- 3. MMDDYY of birthday (Mar.9,2009 = 030909) In the future, this may change.
- 4. The initial login will take a few minutes as it creates the Profile. Subsequent logins will immediately bring you to the home screen.