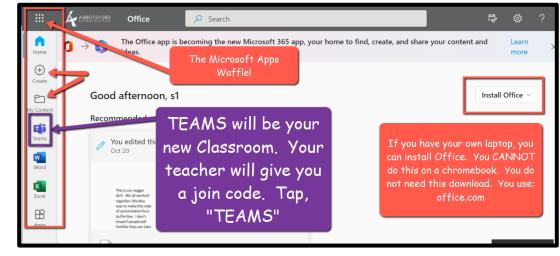

65

You can find **more apps** to use by clicking right on the Apps Selector. Start your own Powerpoint or Word this way. Access TEAMS.

## Tip: Having trouble logging in?

You may need to "clear your cookies":

Log into TEAMS – your digital classrooms:

Your TEAM might be waiting for you to join or your teacher may give you a code – depending on how you have been invited to the TEAM.

Look for TEAMS on the far left side panel in the "ME" space. Next, click TEAMS again. It will ask you a few things or say "Get Started". Next, wait for the code from your teacher OR you might also see your TEAM waiting for you to join – depending on how you have been invited to the TEAM.