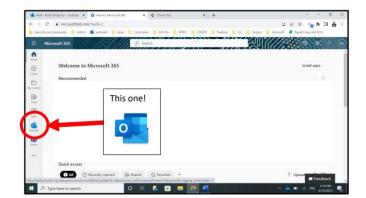

5. Click on the Outlook App to access your email:

....

Apps

W

💽 Outlook

Word

PowerPoint

SharePoint