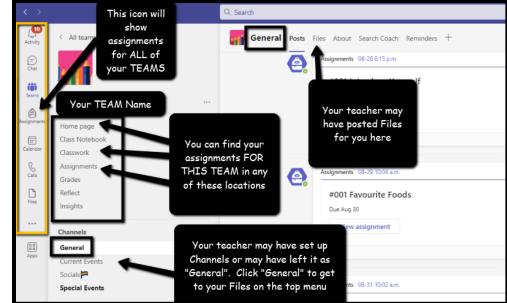

## How to Find your Assignments:

Open your Team and look for "Assignments" in the left rail under the Team Name to get started.