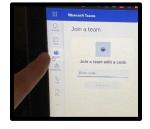

Look for TEAMS on the far left side panel in the "ME" space. Next, click TEAMS again. It will ask you a few things or say "Get Started". Next, wait for the code from your teacher OR you might also see your TEAM waiting for you to join – depending on how you have been invited to the TEAM.