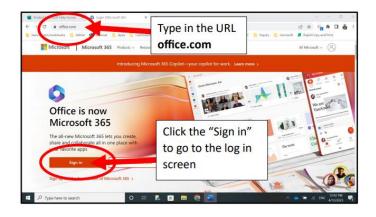

Students: How to log into Microsoft and **TEAMS** 

2. Open Edge (or Chrome) and type in: office.com Tap the orange "Sign in" button

This next step may not occur if you logged in with a school device.

|                                               | our full<br>nools.ca | Туре у    | tenel 🖉 Augo 📕 Consular: 🛄 KAlvis 📑 MED 👔 C |  |
|-----------------------------------------------|----------------------|-----------|---------------------------------------------|--|
| he sound to take and<br>Gert some your sound? | email here           | email     | Signsid36789@abbyscho                       |  |
|                                               | Next                 | Next Clic | No account? Create small                    |  |
| Q, Sign-in options                            |                      |           | Q Sign-in options                           |  |